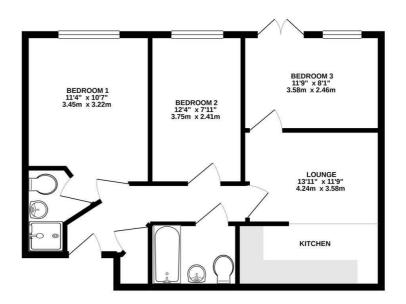

#### GROUND FLOOR 627 sq.ft. (58.2 sq.m.) approx.

TOTAL FLOOR AREA; 627 sq.ft. (58.2 sq.m.) approx.
Whits every attempt has been made to ensure the accuracy of the floorpian contained here, measurement
of about, viriodous, cross and any oper them are an approximate and on responsibility is idented for any error.
Another than the statement. This plan is for floatingly propose only and should be used as such by any
prospective purchase. This again is for missingly proposed only and should be used as such by any
prospective purchase. This again is one promability or efficiency can be reven.